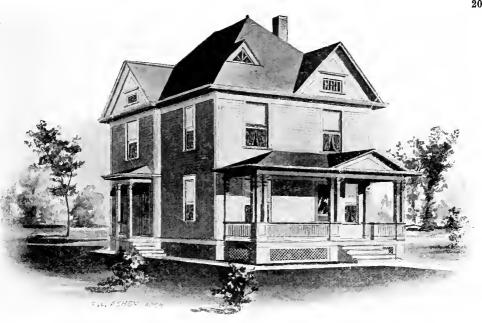

o about \$3,000.00, according to the locality in which it is built.



Design No. 1163

of Blue Prints, together with a complete set of typewritten specifications is

# **ONLY**

# \$5.00

We mail Plans and Specifications the same day order is received.



# First Floor Plan Size: Width, 22 feet; length, 34 feet, exclusive of porches

Blue prints consist of cellar and foundation plan; first and second floor plans; front, rear, two side elevations; wall sections and all necessary interior details. Specifications consist of about twenty pages of typewritten matter.



Second Floor Plan

Full and complete working plans and specific tions of this house will be furnished for \$5.00. Cost of this house is from about \$1,050.00 to about \$1.200.00, according to the locality in which It is built



Design No. 1504



First Floor Plac

Size: Width, 27 feet; length, 34 feet 6 inches, exclusive of porches

Blue prints consist of cellar and foundation plan; roof plan; first and second floor plans; front, rear, two side elevations; wall sections and all necessary interior details. Specifications consist of ahout twenty pages of typewritten matter.

Full and complete working plans and specifications of this house will be furnished for \$5.00. Cost of this house is from about \$1,600.00 to about \$1,800.00, according to the locality in which it is built.

# PRICE

of Blue Prints, together with a complete set of typewritten specifications is

**ONLY** 

# \$5.00



Design No. 1019

of Blue Prints, together with a complete set of typewritten specifications Is

# ONLY

\$5.00

We mail Plans